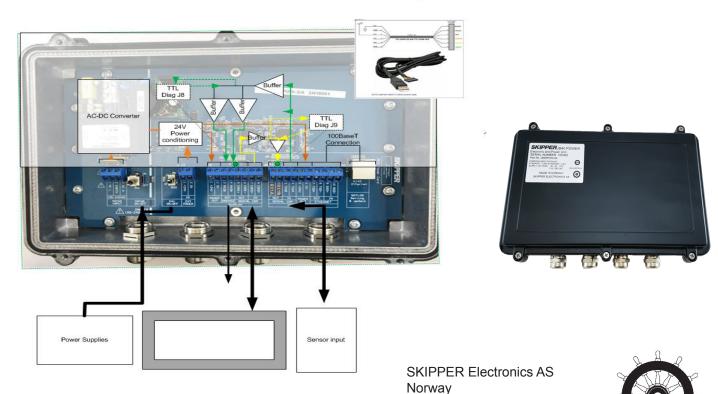

## SKIPPER JB40POW-SA

JB40POW-SA. Junction box with power and buffer

## Specifications

| Used with one of the following sensors: | EML224Sx-xx.<br>Electromagnetic speed log sensor                                                                                  |
|-----------------------------------------|-----------------------------------------------------------------------------------------------------------------------------------|
|                                         | DL1Sx-xx.<br>Doppler log sensor                                                                                                   |
|                                         | SL-SN300-xx<br>SATLOG GPS and GLONASS<br>antenna                                                                                  |
| Power Supply                            | 20 - 32 VDC and/or 115/230VAC                                                                                                     |
| Power consumption                       | Max 30W                                                                                                                           |
| Power output                            | 24V to sensor Used with SL-SN300: <5W Used with EML224Sx-xx: <5W Used with DL1Sx-xx: <5W  24V to Display Used with SL1200-SB: <5W |
| Shipping dimensions                     | 310 x 220 x 120 mm<br>Weight: 2 kg                                                                                                |
| Classification                          | Accredited as part of IMO systems                                                                                                 |